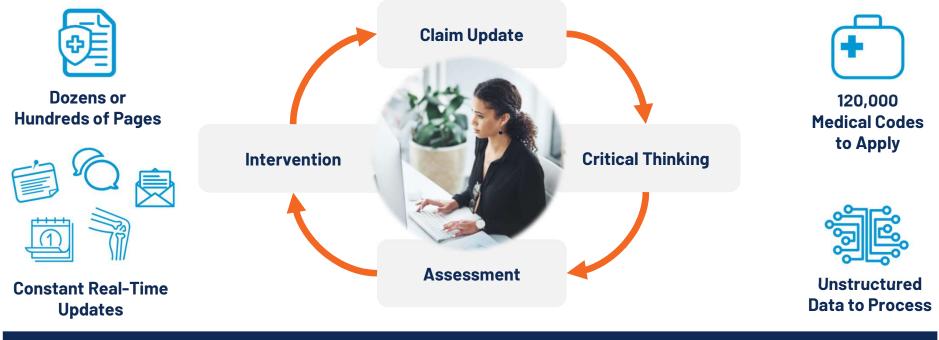

# DISABILITY AND INJURY CLAIMS ARE RIPE FOR INTELLIGENT EXPERIENCES

#### Each Claim is an Impossible Big Data Problem:

The complexity of a single claim is often too much for humans to process real time... yet the average claims examiner is responsible for 100+ claims at a given time