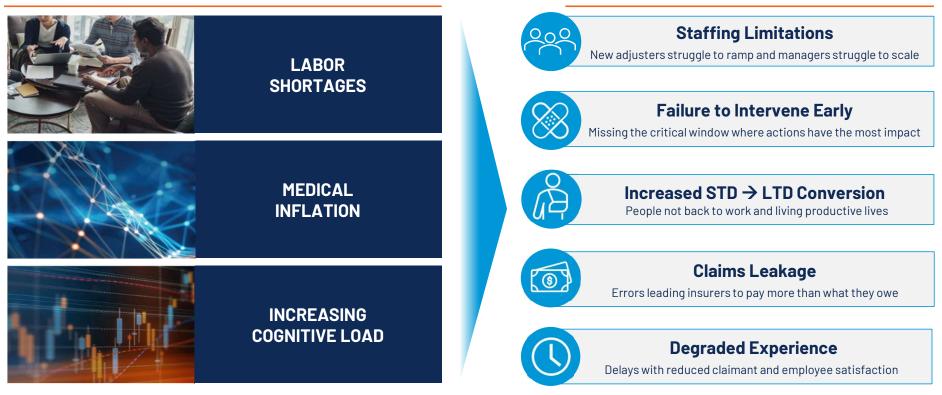

# THE PROBLEM: ACCELERATING COMPLEXITY IS CREATING CHALLENGES FOR INSURERS AND CONSUMERS

Claims handling complexity is growing rapidly...

#### Each Claim is an Impossible Big Data Problem:

The complexity of a single claim is often too much for humans to process real time... yet the average claims examiner is responsible for 100+ claims at a given time